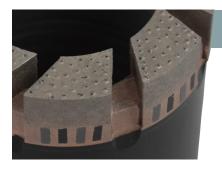

## **CALIBRATION** FOR LONGER LIFETIME

- Calibration elements on outer and inner rim of a Core Bit
- Available for all kinds of Impregnated Core Bits
- Outer / inner diameter of a Bit remains constant much longer