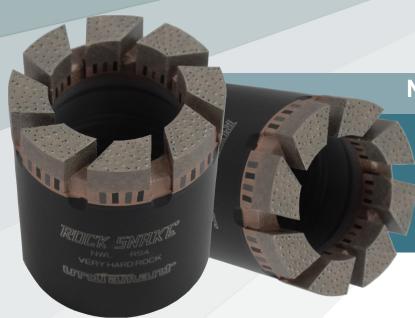

NEW

IMPROVEMENTS
OF IMPREGNATED
DIAMOND CORE BITS

## **QUICK START** FOR IMMEDIATE PERFORMANCE

- Regular distribution of diamonds in the active cutting layer of a Core Bit
- Assures immediate drilling performance of Core Bits.
- Minimizes bedding-in time of a Bit.

## **HURRICANE** FOR EASY MATERIAL REMOVAL

- Oblique-angled waterways
- Better ejection of drilling fluids and thus removal of residual material
- Suitable for all types of rock
- Recommended especially for application in broken rocks

## **CALIBRATION** FOR LONGER LIFETIME

- Calibration elements on outer and inner rim of a Core Bit
- Available for all kinds of Impregnated Core Bits
- Outer / inner diameter of a Bit remains constant much longer