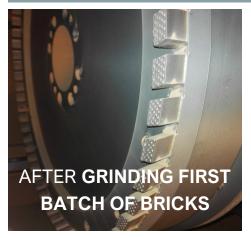

## REAL EXPERIENCE CONFIRMS PERFORMANCE OF OUR WHEELS

Capable to:

Grind up to 250t of bricks\*

Remain in use in production up to 6 months\*

www.urdiamant.cz © Urdiamant s.r.o., 2019

<sup>\*</sup> Achieved performance might differ due to differences in grinding conditions (abrasiveness, shape of bricks, peripheral velocity of the wheels, etc.)