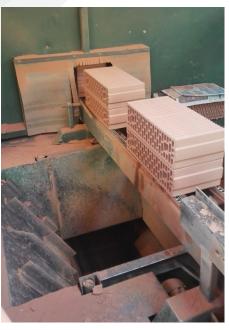

## VIEW OF THE BRICK PRODUCTION LINE

1) Bricks entering grinding machine on a conveyor belt, 2) grinding area and 3) bricks exiting the machine after being ground