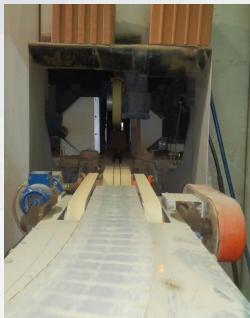

## VIEW OF THE BRICK PRODUCTION LINE

1) Bricks entering grinding machine on a conveyor belt, 2) grinding area and 3) bricks exiting the machine after being ground