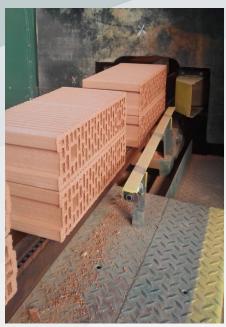

## VIEW OF THE BRICK PRODUCTION LINE

1) Bricks entering grinding machine on a conveyor belt, 2) grinding area and 3) bricks exiting the machine after being ground