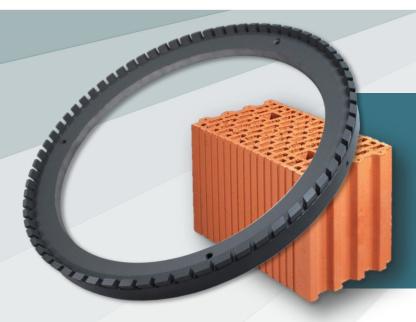

# DIAMOND WHEELS FOR GRINDING LINING BRICKS

Urdiamant offers diamond wheels for grinding and calibrating lining bricks. Our wheels have proven their excellent performance on machines from producers like e.g. Wassmer, or Lingl. If you need fast delivery and partner that tailors solution to your needs, do not hesitate to reach us!

## SELECT A WHEEL THAT MATCHES YOUR APPLICATION

| WHEEL DIAMETER (mm) |                          | BOND TYPE (BASED ON ABRASIVENESS OF GRINDED MATERIAL) |                                          | SIZE OF<br>SEGMENTS |
|---------------------|--------------------------|-------------------------------------------------------|------------------------------------------|---------------------|
| 650                 |                          | ZB 2                                                  | Low abrasiveness of material             |                     |
| 700                 | Wheel's body / core:     | ZB 5                                                  | Low to medium abrasiveness of material   | 04:40:00            |
| 750                 | One-piece                | ZB 7                                                  | Medium abrasiveness of material          | 24x10x20            |
| 900                 |                          | ZB 13                                                 | Medium to high abrasiveness of material  | mm                  |
| 1100                | Wheel's body: from 7 pcs | ZB 12                                                 | High to extreme abrasiveness of material |                     |