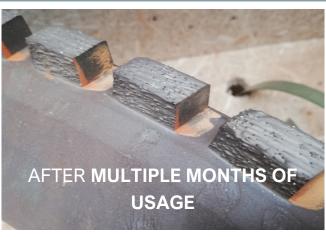

## REAL EXPERIENCE CONFIRMS PERFORMANCE OF OUR WHEELS

Capable to:

Grind up to 250t of bricks\*

Remain in use in production up to 6 months\*

www.urdiamant.cz © Urdiamant s.r.o., 2019

<sup>\*</sup> Achieved performance might differ due to differences in grinding conditions (abrasiveness, shape of bricks, peripheral velocity of the wheels, etc.)